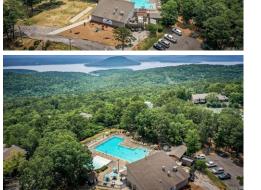

## Remarks

Welcome to your own slice of paradise in beautiful Fairfield Bay, Arkansas! These spacious lot offers the perfect opportunity to build your dream home in one of the most desirable locations in the state, with access to a wealth of amenities. Just minutes away from stunning Greers Ferry Lake. Whether you're an avid fisherman, boater, or simply enjoy relaxing by the water, this location has something for everyone. But that's not all Fairfield Bay also offers a wide range of amenities to its residents, including 3 swimming pools, 2 18-hole golf courses, hiking and biking trails, ATV/UTV trails, pickleball and tennis courts, and a full-service marina. Whether you're looking for outdoor adventure, a friendly game of tennis, or a relaxing day by the pool, Fairfield Bay has you covered. The lot itself is generously sized and offers plenty of room for your custom-built home, as well as any additional amenities you desire. With easy access to utilities and services, including water, sewer, and electricity, you'll have everything you need to make your dream a reality. Buyer to pay all closing costs and title insurance.