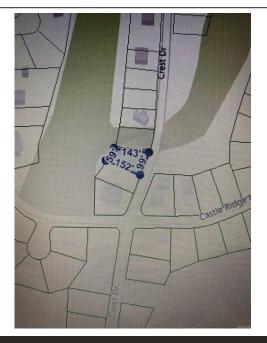

## Ridgeview Dr Lot 323-335, Fairfield Bay, AR 72088

- » MLS #: 25019142
- » Land | Lot: 11,326 ft<sup>2</sup>
- » More Info: RidgeviewDrLot323-335FairfieldBay.IsForSale.com

Tammy Landry (501) 412-0182 (Mobile) (501) 884-4663 (Office) tammy@landrylakerealty.com www.landrylakerealty.com